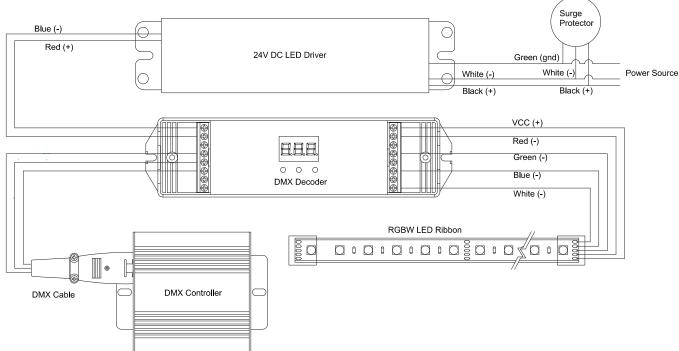

## Connection Diagram

Solid State Lighting is sensitive to power fluctuations
Surge protection is highly recommended for all LED lighting products and should be on a designated circuit to protect against premature failure
Lack of surge protection may void your warranty